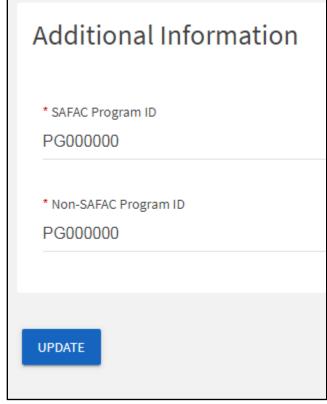

## How do I find my Program IDs (Account Numbers)?

Portal administrators are able to access their Programs IDs through the "Manage Organization" page of their portal on Engage. From the Explore side of Engage, click "Manage Organization".

Then click on the cog next to "About" in the menu on the left-hand side. Scroll down to the bottom of the page and you will find your SAFAC and Non-SAFAC Program IDs under "Additional Information".