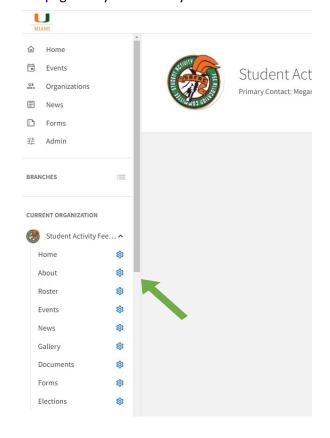

Then click on the cog next to "About" in the menu on the left-hand side. Scroll down to the bottom of the page and you will find your SAFAC and Non-SAFAC Program IDs under "Additional Information".