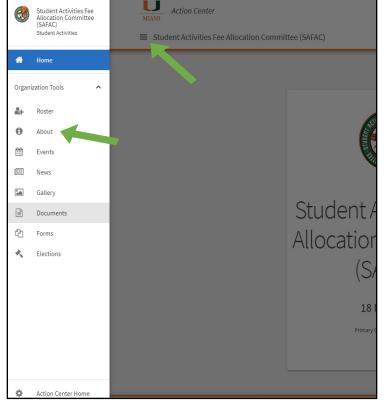

## How do I find my Program IDs? (Account Numbers)

Portal administrators are able to access their Programs IDs through the "Manage Organization" page of their portal on Engage. From the Explore side of Engage, click "Manage Organization".

Then click on the hamburger menu in the top left and click "About". Scroll down to the bottom of the page and you will find your SAFAC and Non-SAFAC Program IDs under "Additional Information".