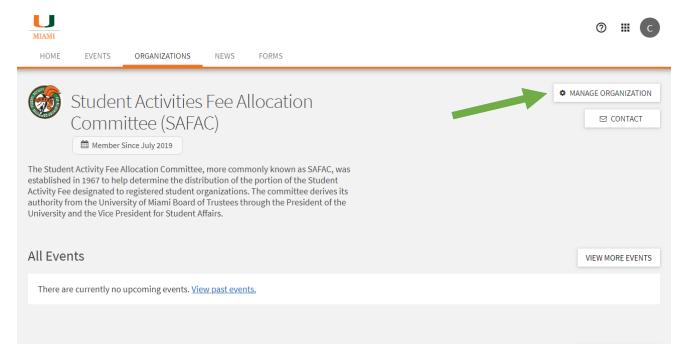

## How do I find my Program IDs (Account Numbers)?

Portal administrators are able to access their Programs IDs through the "Manage Organization" page of their portal on Engage. From the Explore side of Engage, click "Manage Organization".