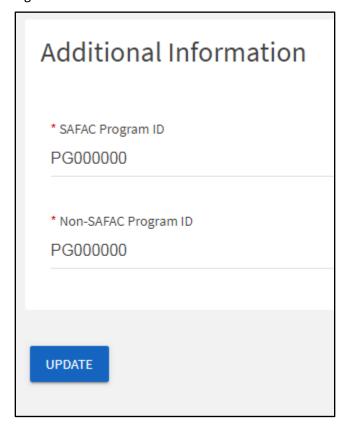

Then click on the cog next to "About" in the menu on the left-hand side. Scroll down to the bottom of the page and you will find your SAFAC and Non-SAFAC Program IDs under "Additional Information".