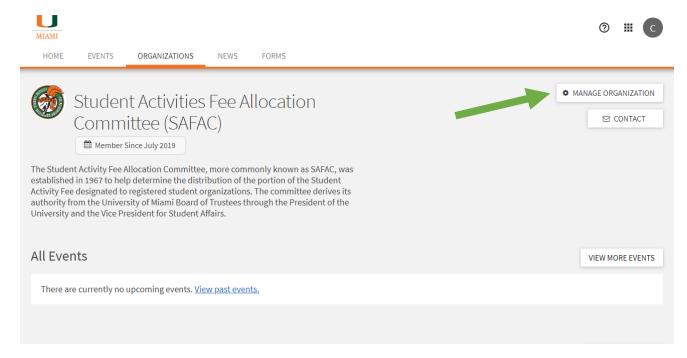

## How do I find my Program IDs? (Account Numbers)

Portal administrators are able to access their Programs IDs through the "Manage Organization" page of their portal on Engage. From the Explore side of Engage, click "Manage Organization".